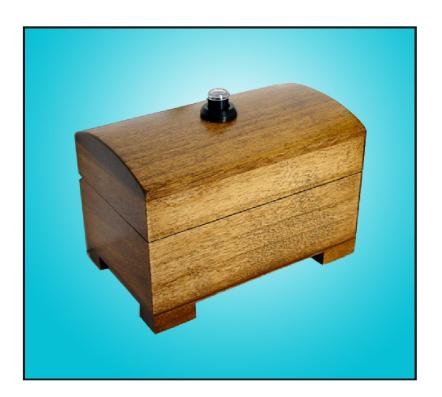

## TTS-01-W TABLE TOP SWITCH

The TTS-01-W decorator assistance call switch is designed to satisfy the need for esthetically pleasing call system devices. The pushbutton switch has an orange indicator flag that appears in the top of the pushbutton when it is in the alarm position. Pushing it again removes the flag and restores the switch to its normal resting state. The wireless transmitter is accessed by removing a screw on the bottom and

opening the hinged top. Custom printing for the switches is available at additional cost.

**Specifications** 

Size: 4-3/4" W x 3-1/2" H x 3" D

Battery: 3v lithium user replaceable; 2-3 year life

Pushbutton: Push-on / push-off

with visual indicator